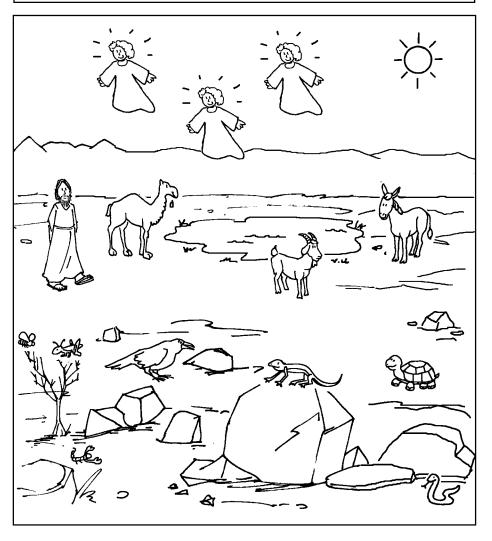

### Jesus was with wild animals. Angels were also with Him.

Count and circle the number of animals and angels.

animals — 8 9 10 or 11 ?

angels — 2 3 4 or 5 ?